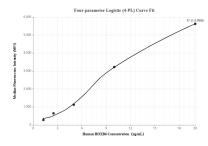

## Selected Validation Data

Cytometric bead array standard curve of MP00150-1, HOXB6 Recombinant Matched Antibody Pair, PBS Only. Capture antibody: 83155-1-PBS. Detection antibody: 83155-2-PBS. Standard: Ag14189. Range: 1.25-20 ng/mL Cytometric bead array standard curve of MP00150-2, HOXB6 Recombinant Matched Antibody Pair, PBS Only. Capture antibody: 83155-1-PBS. Detection antibody: 83155-3-PBS. Standard: Ag14189. Range: 2.5-20 ng/mL