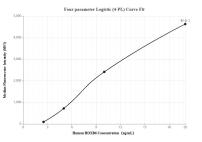

## Selected Validation Data

Cytometric bead array standard curve of MP00150-1, HOXB6 Recombinant Matched Antibody Pair, PBS Only. Capture antibody: 83155-1-PBS. Detection antibody: 83155-2-PBS. Standard: Ag14189. Range: 1.25-20 ng/mL Cytometric bead array standard curve of MP00150-2, HOXB6 Recombinant Matched Antibody Pair, PBS Only. Capture antibody: 83155-1-PBS. Detection antibody: 83155-3-PBS. Standard: Ag14189. Range: 2.5-20 ng/mL