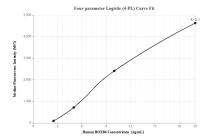

## Selected Validation Data

Cytometric bead array standard curve of MP00150-2, HOXB6 Recombinant Matched Antibody Pair, PBS Only. Capture antibody: 83155-1-PBS. Detection antibody: 83155-3-PBS. Standard: Ag14189. Range: 2.5-20 ng/mL