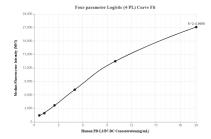

## Selected Validation Data

Cytometric bead array standard curve of MP00778-2, PD-L2/B7-DC Recombinant Matched Antibody Pair, PBS Only. Capture antibody: 83158-2-PBS. Detection antibody: 83158-4-PBS. Standard:Eg0507. Range: 0.625-20 ng/mL.