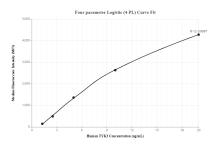

# Selected Validation Data

Cytometric bead array standard curve of MP00203-2, TYK2 Recombinant Matched Antibody Pair, PBS Only. Capture antibody: 83161-1-PBS. Detection antibody: 83161-3-PBS. Standard: Ag28457. Range: 1.25-20 ng/mL