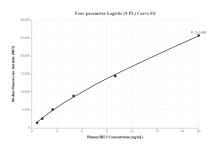

# Selected Validation Data

Cytometric bead array standard curve of MP00206-1, HIC2 Recombinant Matched Antibody Pair, PBS Only. Capture antibody: 83162-1-PBS. Detection antibody: 83162-5-PBS. Standard: Ag18789. Range: 0.625-20 ng/mL