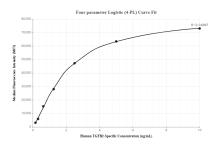

## Selected Validation Data

Cytometric bead array standard curve of MP00259-3, TGFB2-Specific Recombinant Matched Antibody Pair, PBS Only. Capture antibody: 83167-1-PBS. Detection antibody: 83167-2-PBS. Standard: SY00619. Range: 0.156-10 ng/mL