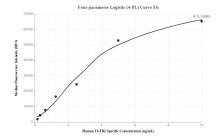

## Selected Validation Data

Cytometric bead array standard curve of MP00259-1, TGF B2-Specific Recombinant Matched Antibody Pair, PBS Only. Capture antibody: 83167-4-PBS. Detection antibody: 83167-3-PBS. Standard: SY00619. Range: 0.156-10 ng/mL