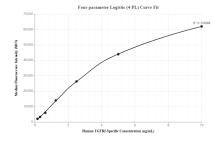

Cytometric bead array standard curve of MP00259-2, TGFB2-Specific Recombinant Matched Antibody Pair, PBS Only. Capture antibody: 83167-4-PBS. Detection antibody: 83167-2-PBS. Standard: SY00619. Range: 0.156-10 ng/mL