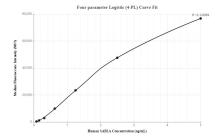

## Selected Validation Data

Cytometric bead array standard curve of MP00263-1, SAR1A Recombinant Matched Antibody Pair, PBS Only. Capture antibody: 83168-3-PBS. Detection antibody: 83168-2-PBS. Standard: SY01131. Range: 0.078-5 ng/mL