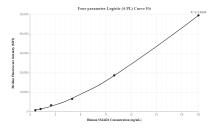

## Selected Validation Data

Standard curve of MP00267-3, Human SMAD4 Recombinant Matched Antibody Pair - BSA and Azide Free measured by Cytometric bead array. Capture antibody: 83169-3-PBS. Detection antibody: 83169-2-PBS. Standard: Ag0299. Range: 0.625-20 ng/mL