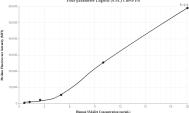

## Selected Validation Data

Standard curve of MP00267-2, Human SMAD4 Recombinant Matched Antibody Pair - BSA and Azide Free measured by Cytometric bead array. Capture antibody: 83169-4-PBS. Detection antibody: 83169-1-PBS. Standard: Ag0299. Range: 0.625-20 ng/mL