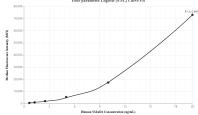

## Selected Validation Data

Standard curve of MP00267-2, Human SMAD4 Recombinant Matched Antibody Pair - BSA and Azide Free measured by Cytometric bead array. Capture antibody: 83169-4-PBS. Detection antibody: 83169-1-PBS. Standard: Ag0299. Range: 0.625-20 ng/mL