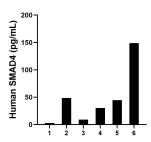

Serum of sixteen individual healthy human donors were measured. The human SMAD4 concentration of detected samples was determined to be 47.3 pg/mL with a range of ND - 148.8 pg/mL