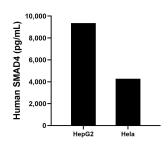

## **Selected Validation Data**

The mean human SMAD4 concentration was determined to be 9,362.0 pg/mL in HepG2 cell extract based on a 6.0 mg/mL extract load and 4,272.2 pg/mL in HL-60 cell extract based on a 3 mg/mL extract load.