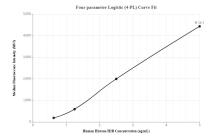

## Selected Validation Data

Cytometric bead array standard curve of MP00183-2, Histone H2B Recombinant Matched Antibody Pair, PBS Only. Capture antibody: 83171-1-PBS. Detection antibody: 83171-3-PBS. Standard: SY02145Ac. Range: 0.625-5 ng/mL