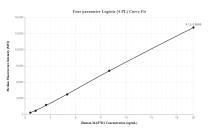

Cytometric bead array standard curve of MP00212-3, MAP7D1 Recombinant Matched Antibody Pair, PBS Only. Capture antibody: 83173-4-PBS. Detection antibody: 83173-3-PBS. Standard: Ag14385. Range: 0.625-20 ng/mL