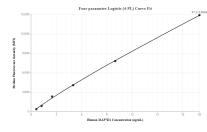

## Selected Validation Data

Cytometric bead array standard curve of MP00212-2, MAP7D1 Recombinant Matched Antibody Pair, PBS Only. Capture antibody: 83173-1-PBS. Detection antibody: 83173-3-PBS. Standard: Ag14385. Range: 0.625-20 ng/mL