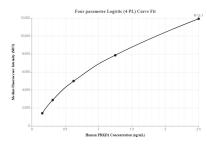

# Selected Validation Data

Cytometric bead array standard curve of MP00230-1, PRID1 Recombinant Matched Antibody Pair, PBS Only. Capture antibody: 83174-4-PBS. Detection antibody: 83174-1-PBS. Standard: SY00930. Range: 0.156-2.5 ng/mL