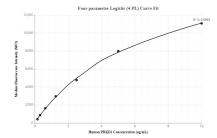

## Selected Validation Data

Cytometric bead array standard curve of MP00230-3, PRKD1 Recombinant Matched Antibody Pair, PBS Only. Capture antibody: 83174-3-PBS. Detection antibody: 83174-4-PBS. Standard: SY00930. Range: 0.156-10 ng/mL