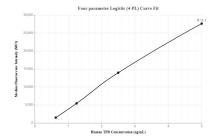

## Selected Validation Data

Cytometric bead array standard curve of MP00258-1, TPR Recombinant Matched Antibody Pair, PBS Only. Capture antibody: 83177-1-PBS. Detection antibody: 83177-2-PBS. Standard: SY01141. Range: 0.625-5 ng/mL