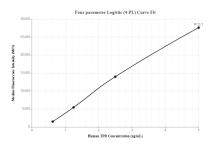

## Selected Validation Data

Cytometric bead array standard curve of MP00258-1, TPR Recombinant Matched Antibody Pair, PBS Only. Capture antibody: 83177-1-PBS. Detection antibody: 83177-2-PBS. Standard: SY01141. Range: 0.625-5 ng/mL