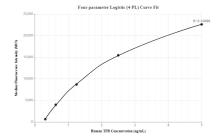

## Selected Validation Data

Cytometric bead array standard curve of MP00258-2, TPR Recombinant Matched Antibody Pair, PBS Only. Capture antibody: 83177-4-PBS. Detection antibody: 83177-3-PBS. Standard: SY01141. Range: 0.312-5 ng/mL