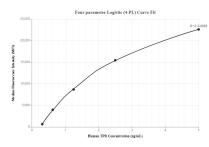

## Selected Validation Data

Cytometric bead array standard curve of MP00258-2, TPR Recombinant Matched Antibody Pair, PBS Only. Capture antibody: 83177-4-PBS. Detection antibody: 83177-3-PBS. Standard: SY01141. Range: 0.312-5 ng/mL