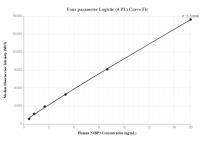

## Selected Validation Data

Cytometric bead array standard curve of MP00260-1, N4BP3 Recombinant Matched Antibody Pair, PBS Only. Capture antibody: 83178-4-PBS. Detection antibody: 83178-3-PBS. Standard: Ag10194. Range: 0.625-20 ng/mL Cytometric bead array standard curve of MP00260-2, N4BP3 Recombinant Matched Antibody Pair, PBS Only. Capture antibody: 83178-3-PBS. Detection antibody: 83178-1-PBS. Standard: Ag10194. Range: 0.625-20 ng/mL