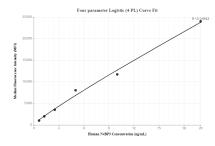

## Selected Validation Data

Cytometric bead array standard curve of MP00260-1, N4BP3 Recombinant Matched Antibody Pair, PBS Only. Capture antibody: 83178-4-PBS. Detection antibody: 83178-3-PBS. Standard: Ag10194. Range: 0.625-20 ng/mL Cytometric bead array standard curve of MP00260-2, N4BP3 Recombinant Matched Antibody Pair, PBS Only. Capture antibody: 83178-3-PBS. Detection antibody: 83178-1-PBS. Standard: Ag10194. Range: 0.625-20 ng/mL