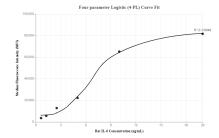

## Selected Validation Data

Standard curve of MP00264-1, Rat IL-6 Recombinant Matched Antibody Pair - BSA and Azide Free measured by Cytometric bead array. Capture antibody: 83179-1-PBS. Detection antibody: 83179-3-PBS. Standard: Eg0800. Range: 0.625-20 ng/mL