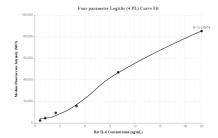

## Selected Validation Data

Standard curve of MP00264-2, Rat IL-6 Recombinant Matched Antibody Pair - BSA and Azide Free measured by Cytometric bead array. Capture antibody: 83179-2-PBS. Detection antibody: 83179-3-PBS. Standard: Eg0800. Range: 0.625-20 ng/mL