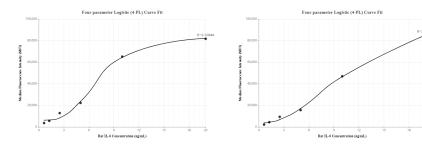

## Selected Validation Data

Standard curve of MP00264-1, Rat IL-6 Recombinant Matched Antibody Pair - BSA and Azide Free measured by Cytometric bead array. Capture antibody: 83179-1-PBS. Detection antibody: 83179-3-PBS. Standard: Eg0800. Range: 0.625-20 ng/mL Standard curve of MP00264-2, Rat IL-6 Recombinant Matched Antibody Pair - BSA and Azide Free measured by Cytometric bead array. Capture antibody: 83179-2-PBS. Detection antibody: 83179-3-PBS. Standard: Eg0800. Range: 0.625-20 ng/mL