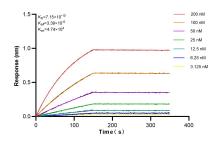

## Selected Validation Data

Biolayer interferometry (BLL) kinetic assays of 83182-5-RR against Human SLC38A9 were performed. The affinity constant is 0.715 nM.