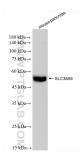

For Research Use Only

## SLC38A9 Recombinant antibody, PBS proteintech® Only

www.ptglab.com

Catalog Number:83182-5-PBS

**Basic Information** 

Catalog Number:

GenBank Accession Number: BC066891

**Purification Method:** 

83182-5-PBS

GeneID (NCBI):

Protein A purification

Size:

153129

CloneNo.:

240039E7

1mg/ml Source: Rabbit

IgG

UNIPROT ID:

Q8NBW4

Full Name: Isotype:

solute carrier family 38, member 9

Immunogen Catalog Number:

Calculated MW:

AG15607

561 aa, 64 kDa

**Applications** 

**Tested Applications:** 

WB, ELISA

Species Specificity:

Human

## **Background Information**

Storage

Storage:

Store at -80°C.

The product is shipped with ice packs. Upon receipt, store it immediately at -80°C  $\,$ 

Storage Buffer: PBS Only

## Selected Validation Data







Biolayer interferometry (BLL) kinetic assays of 83182-5-RR against Human SLC38A9 were performed. The affinity constant is 0.715 nM.