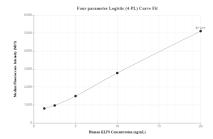

## Selected Validation Data

Cytometric bead array standard curve of MP00148-3, KLF9 Recombinant Matched Antibody Pair, PBS Only. Capture antibody: 83183-2-PBS. Detection antibody: 83183-1-PBS. Standard: Ag34411. Range: 1.25-20 ng/mL