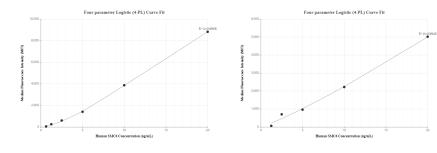

## Selected Validation Data

Cytometric bead array standard curve of MP00255-1, SMC6 Recombinant Matched Antibody Pair, PBS Only. Capture antibody: 83187-2-PBS. Detection antibody: 83187-1-PBS. Standard: Ag6898. Range: 0.625-20 ng/mL Cytometric bead array standard curve of MP00255-2, SMC6 Recombinant Matched Antibody Pair, PBS Only. Capture antibody: 83187-3-PBS. Detection antibody: 83187-1-PBS. Standard: Ag6898. Range: 1.25-20 ng/mL