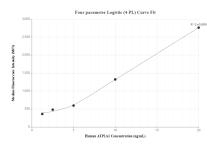

## Selected Validation Data

Standard curve of MP00275-2, Human ATP1A1 Recombinant Matched Antibody Pair - BSA and Azide Free measured by Cytometric bead array. Capture antibody: 83191-2-PBS. Detection antibody: 83191-3-PBS. Standard: Ag5763. Range: 1.25-20 ng/mL