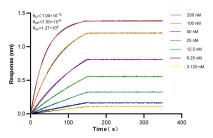

Biolayer interferometry (BLI) kinetic assays of 83195-5-RR against Human SLC6A12 were performed. The affinity constant is below 1 pM.