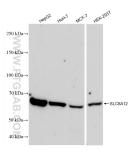

## Selected Validation Data

Various lysates were subjected to SDS PAGE followed by western blot with 83195-5-RR (SLC6A12 antibody) at dilution of 1:10000 incubated at room temperature for 1.5 hours. This data was developed using the same antibody clone with 83195-5-PBS in a different storage buffer formulation.