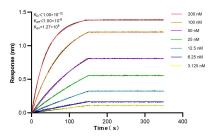

# Selected Validation Data

Various lysates were subjected to SDS PAGE followed by western blot with 83195-5-RR (SLC6A12 antibody) at dilution of 1:10000 incubated at room temperature for 1.5 hours. Biolayer interferometry (BLI) kinetic assays of 83195-5-RR against Human SLC6A12 were performed. The affinity constant is below 1 pM.