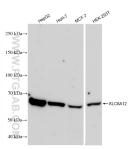

# **Applications**

Tested Applications: WB, ELISA Species Specificity: Human Positive Controls: WB : HepG2 cells, HuH-7 cells, MCF-7 cells, HEK-293T cells

# Selected Validation Data

Various lysates were subjected to SDS PAGE followed by western blot with 83195-5-RR (SLC6A12 antibody) at dilution of 1:10000 incubated at room temperature for 1.5 hours. Biolayer interferometry (BLI) kinetic assays of 83195-5-RR against Human SLC6A12 were performed. The affinity constant is below 1 pM.