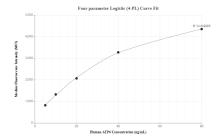

## Selected Validation Data

Cytometric bead array standard curve of MP00307-1, ATP6 Recombinant Matched Antibody Pair, PBS Only. Capture antibody: 83201-2-PBS. Detection antibody: 83201-1-PBS. Standard: SY01389. Range: 5-80 ng/mL