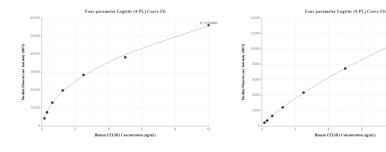

## Selected Validation Data

Cytometric bead array standard curve ofMP00162-1, CELSR1 Recombinant Matched Antibody Pair, PBS Only. Capture antibody: 83207-3-PBS. Detection antibody: 83207-1-PBS. Standard: SY00794. Range: 0.156-10 ng/mL Cytometric bead array standard curve of MP00162-2, CELSR1 Recombinant Matched Antibody Pair, PBS Only. Capture antibody: 83207-2-PBS. Detection antibody: 83207-3-PBS. Standard: SY00794. Range: 0.156-10 ng/mL

R^2=0.9999