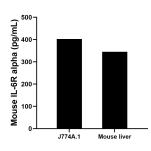

J774A.1 mouse reticulum cell sarcoma macrophage cells (1 x 106 cells/mL) were cultured for 3 days in DMEM containing 10% fetal bovine serum. An aliquot of the cell culture supernatants were removed, assayed for mouse IL-6R alpha, and measured 402.5 pg/mL Liver tissue from one mouse was homogenized and seeded into 100 mL of RPMI containing 10% fetal bovine serum, 2 mM Lglutamine, 100 U/mL penicillin, 100 µ g/mL streptomycin sulfate, and 50 µ M β -