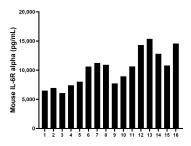

Serum of sixteen mice were measured. The IL-6R alpha concentration of detected samples was determined to be 10,180.3 pg/mL with a range of 6,065.2-15,362.2 pg/mL

Cytometric bead array standard curve of MP00182-1, Mouse CD126/IL-6R alpha Recombinant Matched Antibody Pair, PBS Only. Capture antibody: 83209-2-PBS. Detection antibody: 83209-1-PBS. Standard: Eg0664. Range: 1.25-40 ng/mL