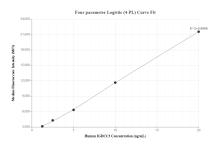

## Selected Validation Data

Cytometric bead array standard curve of MP00192-1, IGDCC3 Recombinant Matched Antibody Pair, PBS Only. Capture antibody: 83211-2-PBS. Detection antibody: 83211-1-PBS. Standard: Ag10276. Range: 1.25-20 ng/mL