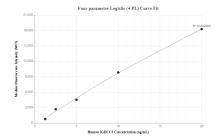

## Selected Validation Data

Cytometric bead array standard curve of MP00192-2, IGDCC3 Recombinant Matched Antibody Pair, PBS Only. Capture antibody: 83211-3-PBS. Detection antibody: 83211-1-PBS. Standard: Ag10276. Range: 1.25-20 ng/mL