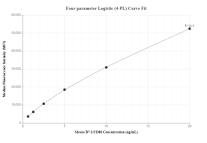

# Selected Validation Data

Cytometric bead array standard curve of MP00195-2, Mouse Cd86 Recombinant Matched Antibody Pair, PBS Only. Capture antibody: 83213-2-PBS. Detection antibody: 83213-3-PBS. Standard: Eg0802. Range: 0.625-20 ng/mL Cytometric bead array standard curve of MP00195-3, Mouse Cd86 Recombinant Matched Antibody Pair, PBS Only. Capture antibody: 83213-2-PBS. Detection antibody: 83213-1-PBS. Standard: Eg0802. Range: 0.625-20 ng/mL