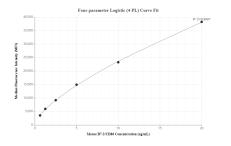

# Selected Validation Data

Cytometric bead array standard curve of MP00195-2, Mouse Cd86 Recombinant Matched Antibody Pair, PBS Only. Capture antibody: 83213-2-PBS. Detection antibody: 83213-3-PBS. Standard: Eg0802. Range: 0.625-20 ng/mL Cytometric bead array standard curve of MP00195-3, Mouse Cd86 Recombinant Matched Antibody Pair, PBS Only. Capture antibody: 83213-2-PBS. Detection antibody: 83213-1-PBS. Standard: Eg0802. Range: 0.625-20 ng/mL