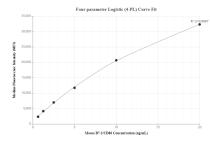

# Selected Validation Data

Cytometric bead array standard curve of MP00195-1, Mouse Cd86 Recombinant Matched Antibody Pair, PBS Only. Capture antibody: 83213-3-PBS. Detection antibody: 83213-4-PBS. Standard: Eg0802. Range: 0.625-20 ng/mL Cytometric bead array standard curve of MP00195-2, Mouse Cd86 Recombinant Matched Antibody Pair, PBS Only. Capture antibody: 83213-2-PBS. Detection antibody: 83213-3-PBS. Standard: Eg0802. Range: 0.625-20 ng/mL