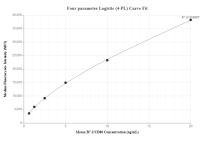

# Selected Validation Data

Cytometric bead array standard curve of MP00195-1, Mouse Cd86 Recombinant Matched Antibody Pair, PBS Only. Capture antibody: 83213-3-PBS. Detection antibody: 83213-4-PBS. Standard: Eg0802. Range: 0.625-20 ng/mL Cytometric bead array standard curve of MP00195-2, Mouse Cd86 Recombinant Matched Antibody Pair, PBS Only. Capture antibody: 83213-2-PBS. Detection antibody: 83213-3-PBS. Standard: Eg0802. Range: 0.625-20 ng/mL