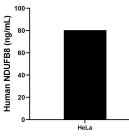

The mean NDUFB8 concentration was determined to be 80.40 ng/mL in HeLa cell extract based on a 1.5 mg/mL extract load.