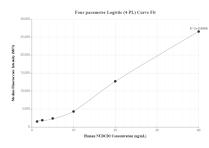

## Selected Validation Data

Cytometric bead array standard curve of MP00205-1, NUDCD2 Recombinant Matched Antibody Pair, PBS Only. Capture antibody: 83217-3-PBS. Detection antibody: 83217-1-PBS. Standard: Ag15579. Range: 1.25-40 ng/mL