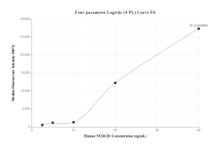

# Selected Validation Data

Cytometric bead array standard curve of MP00205-2, NUDCD2 Recombinant Matched Antibody Pair, PBS Only. Capture antibody: 83217-2-PBS. Detection antibody: 83217-4-PBS. Standard: Ag15579. Range: 2.5-40 ng/mL