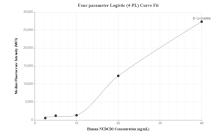

## Selected Validation Data

Cytometric bead array standard curve of MP00205-2, NUDCD2 Recombinant Matched Antibody Pair, PBS Only. Capture antibody: 83217-2-PBS. Detection antibody: 83217-4-PBS. Standard: Ag15579. Range: 2.5-40 ng/mL