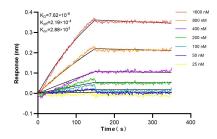

Biolayer interferometry (BLL) kinetic assays of 83217-4-RR against Human NUDCD2 were performed. The affinity constant is 76.2 nM.