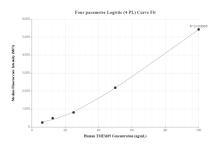

# Selected Validation Data

Cytometric bead array standard curve of MP00209-1, TMEM65 Recombinant Matched Antibody Pair, PBS Only. Capture antibody: 83219-2-PBS. Detection antibody: 83219-1-PBS. Standard: Ag15509. Range: 6.25-100 ng/mL.