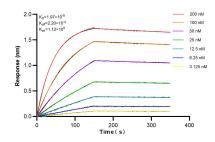

Biolayer interferometry (BLL) kinetic assays of 83220-6-RR against Human RILPL1 were performed. The affinity constant is 1.97 nM.