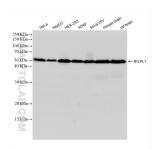

## Selected Validation Data

Various lysates were subjected to SDS PAGE followed by western blot with 83220-6-RR (RILPL1 antibody) at dilution of 1:10000 incubated at room temperature for 1.5 hours. This data was developed using the same antibody clone with 83220-6-PBS in a different storage buffer formulation.