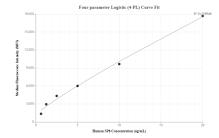

## Selected Validation Data

Cytometric bead array standard curve of MP00190-1, SP8 Recombinant Matched Antibody Pair, PBS Only. Capture antibody: 83230-1-PBS. Detection antibody: 83230-3-PBS. Standard: Ag22934. Range: 0.625-20 ng/mL

Cytometric bead array standard curve of MP00190-2, SP8 Recombinant Matched Antibody Pair, PBS Only. Capture antibody: 83230-4-PBS. Detection antibody: 83230-1-PBS. Standard: Ag22934. Range: 2.5-20 ng/mL