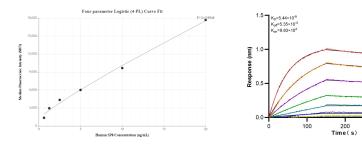

## Selected Validation Data

Biolayer interferometry (BLL) kinetic assays of 83230-3-RR against Human SP8 were performed. The affinity constant is 5.44 nM.

200 nM
100 nM
50 nM
25 nM
12.5 nM
6.25 nM
3.125 nM

400

**1** 300

Cytometric bead array standard curve of MP00190-1, SP8 Recombinant Matched Antibody Pair, PBS Only. Capture antibody: 83230-1-PB5. Detection antibody: 83230-3-PBS. Standard: Ag22934. Range: 0.625-20 ng/mL