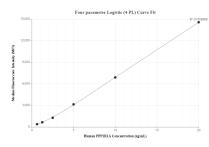

## Selected Validation Data

Cytometric bead array standard curve of MP00197-2, PPP1R1A Recombinant Matched Antibody Pair, PBS Only. Capture antibody: 83231-3-PBS. Detection antibody: 83231-2-PBS. Standard: Ag3128. Range: 0.625-20 ng/mL