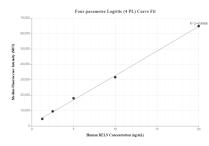

# Selected Validation Data

Cytometric bead array standard curve of MP00207-1, RELN Recombinant Matched Antibody Pair, PBS Only. Capture antibody: 83233-1-PBS. Detection antibody: 83233-2-PBS. Standard: SY00905. Range: 1.25-20 ng/mL