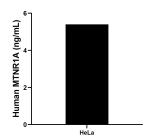

The mean MTNR1A concentration was determined to be 5.40 ng/mL in HeLa cell extract based on a 1.0 mg/mL extract load.