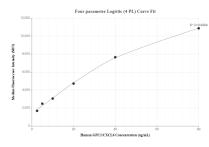

# Selected Validation Data

Cytometric bead array standard curve of MP00156-1, GPC2 Recombinant Matched Antibody Pair, PBS Only. Capture antibody: 83241-4-PBS. Detection antibody: 83241-3-PBS. Standard: Ag4041. Range: 2.5-80 ng/mL