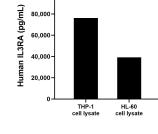

THP-1 and HL-60 cell lysates were measured. The human ILR3A concentration of detected samples was determined to be 76,268.8 pg/mL (based on a 4.0 mg/mL extract load) in THP-1 cell lysate and 39,279.2 pg/mL (based on a 4.3 mg/mL extract load) in HL-60 cell lysate.