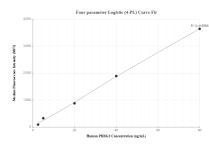

## Selected Validation Data

Cytometric bead array standard curve of MP00180-2, PRRC2 Recombinant Matched Antibody Pair, PBS Only. Capture antibody: 83244-2-PBS. Detection antibody: 83244-1-PBS. Standard: Ag35095. Range: 2.5-80 ng/mL